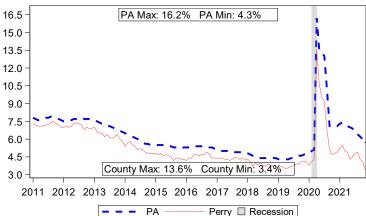

Notes: Current month's data are preliminary. Data are Seasonally Adjusted.

| Unemployment Compensation Exhaustees |        |         |                  |       |  |  |  |
|--------------------------------------|--------|---------|------------------|-------|--|--|--|
| Dec 2020 to Nov 2021                 | Volu   | me      | Percent of Total |       |  |  |  |
| Pre-UC Industry                      | County | ΡΑ      | County           | ΡΑ    |  |  |  |
| Natural Resources & Mining           | 10     | 2,140   | 2.0%             | 1.0%  |  |  |  |
| Construction                         | 60     | 16,970  | 11.5%            | 7.5%  |  |  |  |
| Manufacturing                        | 50     | 20,970  | 9.5%             | 9.0%  |  |  |  |
| Trade, Transportation & Utilities    | 120    | 44,050  | 23.0%            | 19.5% |  |  |  |
| Information                          | 10     | 2,570   | 2.0%             | 1.0%  |  |  |  |
| Financial Activities                 | 20     | 7,400   | 4.0%             | 3.5%  |  |  |  |
| Professional & Business Services     | 60     | 32,790  | 11.5%            | 14.5% |  |  |  |
| Education & Health Services          | 50     | 40,180  | 9.5%             | 17.5% |  |  |  |
| Leisure & Hospitality                | 90     | 41,530  | 17.5%            | 18.5% |  |  |  |
| Other Services                       | 30     | 8,860   | 6.0%             | 4.0%  |  |  |  |
| Government                           | 20     | 7,820   | 4.0%             | 3.5%  |  |  |  |
| Info Not Available                   | 0      | 1,720   | 0.0%             | 1.0%  |  |  |  |
| Total                                | 520    | 227,000 | 100%             | 100%  |  |  |  |